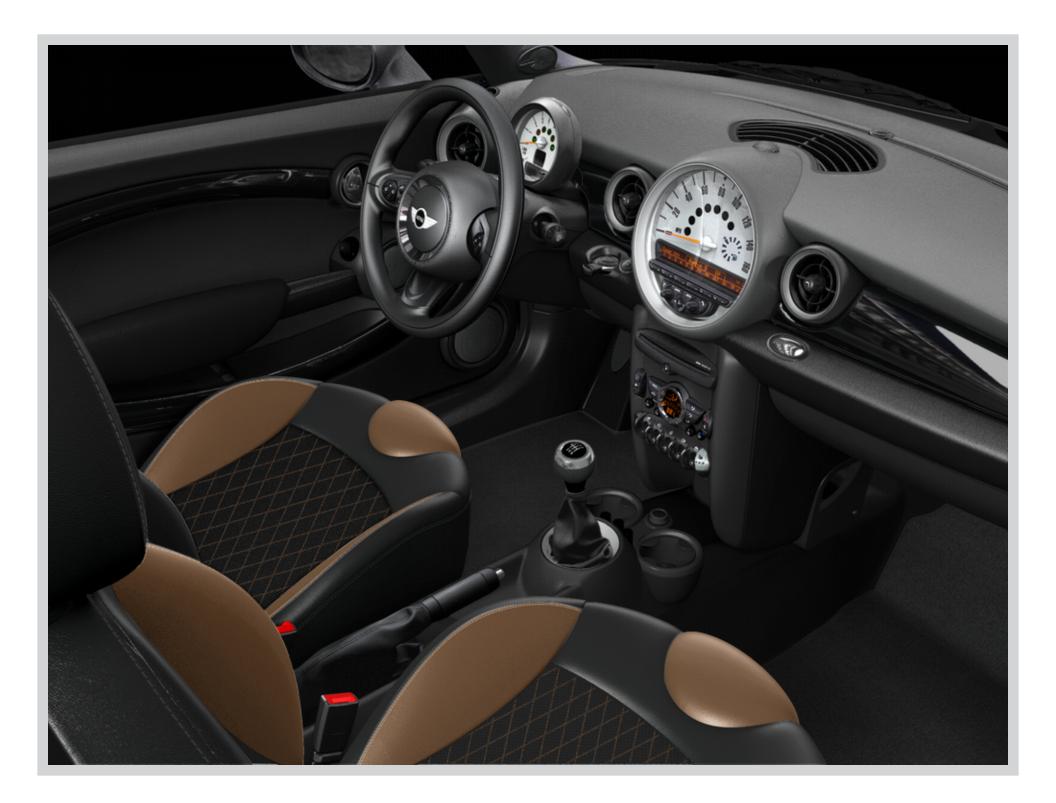

# **2011 COOPER HARDTOP**

**DEALER ACCESSORIES\*\*** 

| BASE MSRP*                                      | \$20,100.00     |
|-------------------------------------------------|-----------------|
| DESIGN                                          |                 |
| Spice Orange Body Color                         | \$500.00        |
| Carbon Black Color Line                         | INCL            |
| Dash/Door Ring in Piano Black                   | INCL            |
| Door Panel in Carbon Black                      | STD             |
| Leather Sport Wheel w/Multifunction             | STD             |
| White Turn Signals White Roof/Mirrors           | \$100.00<br>STD |
| Leather/Cloth: Toffee                           | \$1,000.00      |
| Sport Seats                                     | \$250.00        |
| PACKAGES                                        |                 |
| Sport Package                                   | \$1,000.00      |
| 16" 4-Hole Spoke                                | \$1,000.00      |
| Dynamic Traction Control                        |                 |
| Front Fog Lamps                                 |                 |
| Rear Spoiler                                    |                 |
| Value Package                                   | \$1,500.00      |
| Aero Kit (Factory Installed)                    |                 |
| Bluetooth and USB/iPod Adapter                  |                 |
| Cold Weather Package<br>Heated Front Seats      |                 |
| Heated Powerfold Mirrors & Washer Jets          |                 |
| PERFORMANCE                                     |                 |
| 1.6L 16-Valve Alloy Engine                      | STD             |
| 6-Speed Getrag Manual                           | STD             |
| Start/Stop Button                               | STD             |
| 6 Airbags w/Side Curtain System                 | STD             |
| Dynamic Stability Control                       | STD             |
| Sport Button                                    | STD             |
| Sport Suspension                                | \$500.00        |
| Xenon Headlamps                                 | \$500.00        |
| INSTRUMENTS                                     |                 |
| Automatic AC                                    | \$500.00        |
| 6-spkr AM/FM CD Player                          | STD             |
| HD Radio                                        | STD             |
| SIRIUS Satellite Radio                          | STD             |
| harman/kardon Sound System<br>On-Board Computer | \$750.00<br>STD |
| On-Board Computer                               | חוכ             |
| MSRP W/FACTORY OPTIONS                          | \$26,700.00     |
|                                                 | •••             |